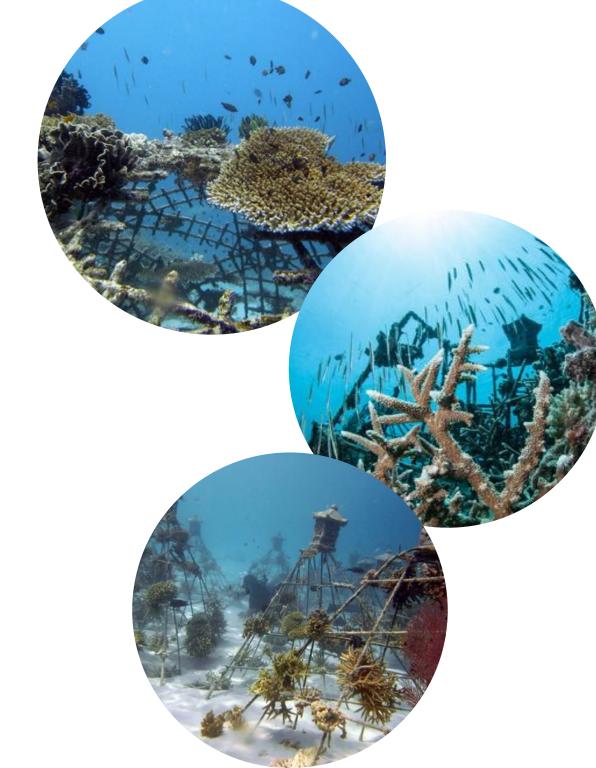

**CORAL RESTORATION** 

@giliecotrust

Watch video: Gili Eco Trust

Sort of artificial reef Strong stable structure Corals to grow faster than in the wild Speeding up the normal reaction of coral growth by giving them a bit of electricity